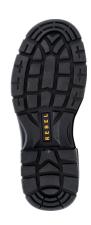

| MATERIALS        |                                                                              |
|------------------|------------------------------------------------------------------------------|
| UPPER            | High quality waxy full grain leather                                         |
| SOLE             | Dual density polyurethane (PU)                                               |
| EYELETS          | Nickel-free D-rings                                                          |
| LINING           | Black taibrelle mesh and microfiber                                          |
| TOE CAP          | 200J steel toe cap                                                           |
| FOOTBED (INSOLE) | Moulded polyurethane (PU); taibrelle mesh upper with contoured heel and arch |
| INSOLE BOARD     | 3MR Ibitech non-woven insole board                                           |