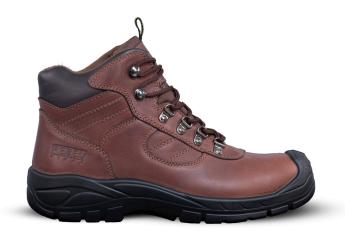

## **PRODUCT SPECIFICATIONS**

**RE304 HIKER HI** Superior work boot

**PRODUCT CODE: RE304 PRODUCT NAME: HIKER HI PRODUCT DESCRIPTION:** Superior work boot

| INFORMATION                                    |                                                                                                              |
|------------------------------------------------|--------------------------------------------------------------------------------------------------------------|
| COLOUR                                         | Brown                                                                                                        |
| SIZE RANGE                                     | 2 – 14 (unisex, starts from a size 2)                                                                        |
| ISO 20345 CLASSIFICATION                       | S1 – anti-static, energy absorption of seat region, resistance to fuel and oil                               |
| SLIP RESISTANCE CLASSIFICATION SRA / SRB / SRC | SRC – tested for slip resistance in environments of ceramic and metal surfaces with soapy and oily solutions |
| CONSTRUCTION                                   | Injection moulded construction process                                                                       |
| NRCS APPROVAL NO                               | NRCS/9002/262020/0052                                                                                        |

| MATERIALS        |                                                                              |
|------------------|------------------------------------------------------------------------------|
| UPPER            | High quality waxy full grain leather                                         |
| SOLE             | Dual density polyurethane (PU)                                               |
| EYELETS          | Nickel-free D-rings                                                          |
| LINING           | Black taibrelle mesh and microfiber                                          |
| TOE CAP          | 200J steel toe cap                                                           |
| FOOTBED (INSOLE) | Moulded polyurethane (PU); taibrelle mesh upper with contoured heel and arch |
| INSOLE BOARD     | 3MR Ibitech non-woven insole board                                           |

## **SPECIAL FEATURES**

| UPPER   | Non                           |
|---------|-------------------------------|
| MIDSOLE | Non                           |
| OTHER   | Adventure and outdoor styling |