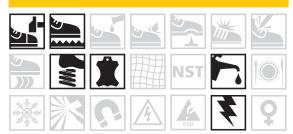

## **PRODUCT SPECIFICATIONS**

**RE304 HIKER HI** Superior work boot

**PRODUCT CODE: RE304 PRODUCT NAME: HIKER HI PRODUCT DESCRIPTION:** Superior work boot

| INFORMATION                                    |                                                                                                              |
|------------------------------------------------|--------------------------------------------------------------------------------------------------------------|
| COLOUR                                         | Brown                                                                                                        |
| SIZE RANGE                                     | 2 – 14 (unisex, starts from a size 2)                                                                        |
| ISO 20345 CLASSIFICATION                       | S1 – anti-static, energy absorption of seat region, resistance to fuel and oil                               |
| SLIP RESISTANCE CLASSIFICATION SRA / SRB / SRC | SRC – tested for slip resistance in environments of ceramic and metal surfaces with soapy and oily solutions |
| CONSTRUCTION                                   | Injection moulded construction process                                                                       |
| NRCS APPROVAL NO                               | NRCS/9002/262020/0052                                                                                        |

## **KEY FEATURES**