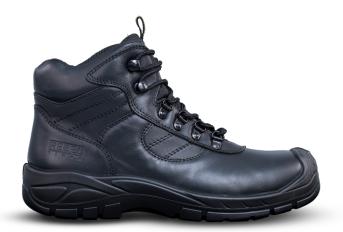

## PRODUCT SPECIFICATIONS RE304-BK HIKER HI Superior work boot

**PRODUCT CODE: RE304-BK PRODUCT NAME: HIKER HI PRODUCT DESCRIPTION:** Superior work boot

| INFORMATION                                    |                                                                                                              |
|------------------------------------------------|--------------------------------------------------------------------------------------------------------------|
| COLOUR                                         | Black                                                                                                        |
| SIZE RANGE                                     | 3 – 13 (unisex, starts from a size 3)                                                                        |
| ISO 20345 CLASSIFICATION                       | S1 – anti-static, energy absorption of seat region, resistance to fuel and oil                               |
| SLIP RESISTANCE CLASSIFICATION SRA / SRB / SRC | SRC – tested for slip resistance in environments of ceramic and metal surfaces with soapy and oily solutions |
| CONSTRUCTION                                   | Injection moulded construction process                                                                       |
| NRCS APPROVAL NO                               | NRCS/9002/262020/0052                                                                                        |

| MATERIALS        |                                                                              |
|------------------|------------------------------------------------------------------------------|
| UPPER            | High quality waxy full grain leather                                         |
| SOLE             | Dual density polyurethane (PU)                                               |
| EYELETS          | Nickel-free D-rings                                                          |
| LINING           | Black taibrelle mesh and microfiber                                          |
| TOE CAP          | 200J steel toe cap                                                           |
| FOOTBED (INSOLE) | Moulded polyurethane (PU); taibrelle mesh upper with contoured heel and arch |
| INSOLE BOARD     | 3MR Ibitech non-woven insole board                                           |

## **SPECIAL FEATURES**

| UPPER   | Non                           |
|---------|-------------------------------|
| MIDSOLE | Non                           |
| OTHER   | Adventure and outdoor styling |