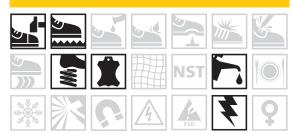

## PRODUCT SPECIFICATIONS RE304-BK HIKER HI Superior work boot

**PRODUCT CODE: RE304-BK PRODUCT NAME: HIKER HI PRODUCT DESCRIPTION:** Superior work boot

| INFORMATION                                    |                                                                                                              |
|------------------------------------------------|--------------------------------------------------------------------------------------------------------------|
| COLOUR                                         | Black                                                                                                        |
| SIZE RANGE                                     | 3 – 13 (unisex, starts from a size 3)                                                                        |
| ISO 20345 CLASSIFICATION                       | S1 – anti-static, energy absorption of seat region, resistance to fuel and oil                               |
| SLIP RESISTANCE CLASSIFICATION SRA / SRB / SRC | SRC – tested for slip resistance in environments of ceramic and metal surfaces with soapy and oily solutions |
| CONSTRUCTION                                   | Injection moulded construction process                                                                       |
| NRCS APPROVAL NO                               | NRCS/9002/262020/0052                                                                                        |

| MATERIALS        |                                                                              |
|------------------|------------------------------------------------------------------------------|
| UPPER            | High quality waxy full grain leather                                         |
| SOLE             | Dual density polyurethane (PU)                                               |
| EYELETS          | Nickel-free D-rings                                                          |
| LINING           | Black taibrelle mesh and microfiber                                          |
| TOE CAP          | 200J steel toe cap                                                           |
| FOOTBED (INSOLE) | Moulded polyurethane (PU); taibrelle mesh upper with contoured heel and arch |
| INSOLE BOARD     | 3MR Ibitech non-woven insole board                                           |

## **SPECIAL FEATURES**

| UPPER   | Non                           |
|---------|-------------------------------|
| MIDSOLE | Non                           |
| OTHER   | Adventure and outdoor styling |