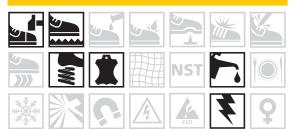

## PRODUCT SPECIFICATIONS RE303-BK HIKER LO Superior work shoe

**PRODUCT CODE: RE303-BK PRODUCT NAME: HIKER LO PRODUCT DESCRIPTION:** Superior work shoe

| INFORMATION                                    |                                                                                                              |
|------------------------------------------------|--------------------------------------------------------------------------------------------------------------|
| COLOUR                                         | Black                                                                                                        |
| SIZE RANGE                                     | 3 – 13 (unisex, starts from a size 3)                                                                        |
| ISO 20345 CLASSIFICATION                       | S1 – anti-static, energy absorption of seat region, resistance to fuel and oil                               |
| SLIP RESISTANCE CLASSIFICATION SRA / SRB / SRC | SRC – tested for slip resistance in environments of ceramic and metal surfaces with soapy and oily solutions |
| CONSTRUCTION                                   | Injection moulded construction process                                                                       |
| NRCS APPROVAL NO                               | NRCS/9002/262020/0050                                                                                        |

| MATERIALS        |                                                                              |
|------------------|------------------------------------------------------------------------------|
| UPPER            | High quality waxy full grain leather                                         |
| SOLE             | Dual density polyurethane (PU)                                               |
| EYELETS          | Nickel-free D-rings                                                          |
| LINING           | Black taibrelle mesh and microfiber                                          |
| TOE CAP          | 200J steel toe cap                                                           |
| FOOTBED (INSOLE) | Moulded polyurethane (PU); taibrelle mesh upper with contoured heel and arch |
| INSOLE BOARD     | 3MR Ibitech non-woven insole board                                           |

## **SPECIAL FEATURES**

| UPPER   | Non                           |
|---------|-------------------------------|
| MIDSOLE | Non                           |
| OTHER   | Adventure and outdoor styling |