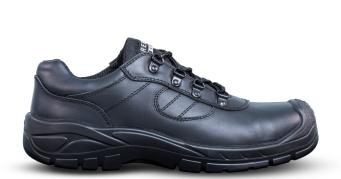

## PRODUCT SPECIFICATIONS RE303-BK HIKER LO Superior work shoe

**PRODUCT CODE: RE303-BK PRODUCT NAME: HIKER LO PRODUCT DESCRIPTION:** Superior work shoe

| INFORMATION                                    |                                                                                                              |
|------------------------------------------------|--------------------------------------------------------------------------------------------------------------|
| COLOUR                                         | Black                                                                                                        |
| SIZE RANGE                                     | 3 – 13 (unisex, starts from a size 3)                                                                        |
| ISO 20345 CLASSIFICATION                       | S1 – anti-static, energy absorption of seat region, resistance to fuel and oil                               |
| SLIP RESISTANCE CLASSIFICATION SRA / SRB / SRC | SRC – tested for slip resistance in environments of ceramic and metal surfaces with soapy and oily solutions |
| CONSTRUCTION                                   | Injection moulded construction process                                                                       |
| NRCS APPROVAL NO                               | NRCS/9002/262020/0050                                                                                        |

| MATERIALS        |                                                                              |
|------------------|------------------------------------------------------------------------------|
| UPPER            | High quality waxy full grain leather                                         |
| SOLE             | Dual density polyurethane (PU)                                               |
| EYELETS          | Nickel-free D-rings                                                          |
| LINING           | Black taibrelle mesh and microfiber                                          |
| TOE CAP          | 200J steel toe cap                                                           |
| FOOTBED (INSOLE) | Moulded polyurethane (PU); taibrelle mesh upper with contoured heel and arch |
| INSOLE BOARD     | 3MR Ibitech non-woven insole board                                           |

## **SPECIAL FEATURES**

| UPPER   | Non                           |
|---------|-------------------------------|
| MIDSOLE | Non                           |
| OTHER   | Adventure and outdoor styling |