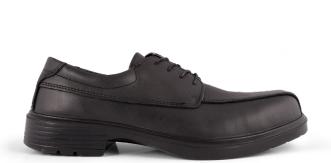

## PRODUCT SPECIFICATIONS RE203-BK CLASSIC WORK SHOE Classic styled formal work shoe

**PRODUCT CODE:** RE203-BK **PRODUCT NAME: CLASSIC WORK SHOE** PRODUCT DESCRIPTION: Classic styled formal work shoe

| INFORMATION                                    |                                                                                                              |  |  |  |
|------------------------------------------------|--------------------------------------------------------------------------------------------------------------|--|--|--|
| COLOUR                                         | Black                                                                                                        |  |  |  |
| SIZE RANGE                                     | 4 – 13 (unisex, starts from a size 4)                                                                        |  |  |  |
| ISO 20345 CLASSIFICATION                       | S1 – anti-static, energy absorption of seat region, resistance to fuel and oil                               |  |  |  |
| SLIP RESISTANCE CLASSIFICATION SRA / SRB / SRC | SRC – tested for slip resistance in environments of ceramic and metal surfaces with soapy and oily solutions |  |  |  |
| CONSTRUCTION                                   | Injection moulded construction process                                                                       |  |  |  |
| NRCS APPROVAL NO                               | NRCS/9002/262020/0089                                                                                        |  |  |  |

| MATERIALS        |                                                                              |  |
|------------------|------------------------------------------------------------------------------|--|
| UPPER            | High quality full grain Buffalo smooth leather                               |  |
| SOLE             | Dual density polyurethane (PU)                                               |  |
| EYELETS          | Round eyelet                                                                 |  |
| LINING           | Breathable and abrasion resistant taibrelle                                  |  |
| TOE CAP          | 200J steel toe cap                                                           |  |
| FOOTBED (INSOLE) | Moulded polyurethane (PU); taibrelle mesh upper with contoured heel and arch |  |
| INSOLE BOARD     | 3MR Ibitech non-woven insole board                                           |  |