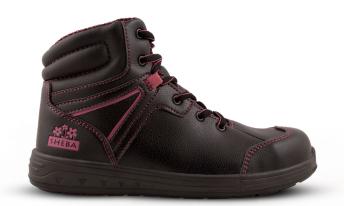

## PRODUCT SPECIFICATIONS RE129 NALA Ladies lace-up safety boot

**PRODUCT CODE: RE129 PRODUCT NAME: NALA** PRODUCT DESCRIPTION: Ladies lace-up safety boot

| INFORMATION                                    |                                                                                           |
|------------------------------------------------|-------------------------------------------------------------------------------------------|
| COLOUR                                         | Black with pink trim                                                                      |
| SIZE RANGE                                     | 2 – 8                                                                                     |
| ISO 20345 CLASSIFICATION                       | S1 – anti-static, energy absorption of seat region, resistance to fuel and oil            |
| SLIP RESISTANCE CLASSIFICATION SRA / SRB / SRC | SRA – tested for slip resistance in environments of ceramic surfaces with soapy solutions |
| CONSTRUCTION                                   | Injection moulded construction process                                                    |
| NRCS APPROVAL NO                               | NRCS/9002/262020/0212                                                                     |

| MATERIALS        |                                                 |
|------------------|-------------------------------------------------|
| UPPER            | High quality microfiber                         |
| SOLE             | Dual density polyurethane (PU)                  |
| EYELETS          | Black metal eyelets and one set of fabric loops |
| LINING           | Black and pink taibrelle mesh and microfiber    |
| TOE CAP          | 200J steel toe cap                              |
| FOOTBED (INSOLE) | EVA foam with mesh top lining                   |
| INSOLE BOARD     | 3MR Ibitech non-woven insole board              |

## **SUGGESTED ENVIRONMENTS**

**SPECIAL FEATURES** 

Agriculture, construction, fishing and allied industries, general applications, mining, motor industry, chemical and petrochemical.

**KEY FEATURES**