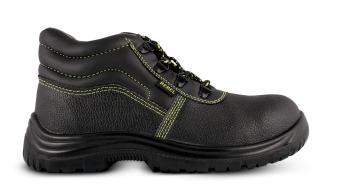

## **PRODUCT SPECIFICATIONS** RE128 KONTRAKTA BOOT Affordable work boot

PRODUCT CODE: RE128

**PRODUCT NAME: KONTRAKTA BOOT** 

**PRODUCT DESCRIPTION:** Affordable work boot

| INFORMATION                                    |                                                                                           |
|------------------------------------------------|-------------------------------------------------------------------------------------------|
| COLOUR                                         | Black                                                                                     |
| SIZE RANGE                                     | 3 – 14 (unisex, starts from a size 3)                                                     |
| ISO 20345 CLASSIFICATION                       | SB – energy absorption of seat region, resistance to fuel and oil                         |
| SLIP RESISTANCE CLASSIFICATION SRA / SRB / SRC | SRA – tested for slip resistance in environments of ceramic with soapy and oily solutions |
| CONSTRUCTION                                   | Injection moulded construction process                                                    |
| SABS                                           | SABS approved and mark bearing                                                            |
| NRCS APPROVAL NO                               | NRCS/9002/262020/190                                                                      |
| MATERIALS                                      |                                                                                           |

## IATERIAL High quality barton print split leather UPPER SOLE Dual density polyurethane (PU) **EYELETS** Nickel-free D-rings LINING Black taibrelle mesh and microfiber TOE CAP 200J steel toe cap FOOTBED (INSOLE) Moulded polyurethane (PU); taibrelle mesh upper with contoured heel and arch **INSOLE BOARD** 3MR Ibitech non-woven insole board