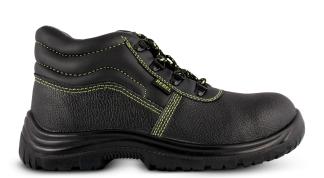

## PRODUCT SPECIFICATIONS RE128 KONTRAKTA BOOT Affordable work boot

**PRODUCT CODE: RE128 PRODUCT NAME: KONTRAKTA BOOT** PRODUCT DESCRIPTION: Affordable work boot

| INFORMATION                                    |                                                                                           |  |
|------------------------------------------------|-------------------------------------------------------------------------------------------|--|
| COLOUR                                         | Black                                                                                     |  |
| SIZE RANGE                                     | 3 – 14 (unisex, starts from a size 3)                                                     |  |
| ISO 20345 CLASSIFICATION                       | SB – energy absorption of seat region, resistance to fuel and oil                         |  |
| SLIP RESISTANCE CLASSIFICATION SRA / SRB / SRC | SRA – tested for slip resistance in environments of ceramic with soapy and oily solutions |  |
| CONSTRUCTION                                   | Injection moulded construction process                                                    |  |
| NRCS APPROVAL NO                               | NRCS/9002/262020/190                                                                      |  |

| MATERIALS        |                                                                              |
|------------------|------------------------------------------------------------------------------|
| UPPER            | High quality barton print split leather                                      |
| SOLE             | Dual density polyurethane (PU)                                               |
| EYELETS          | Nickel-free D-rings                                                          |
| LINING           | Black taibrelle mesh and microfiber                                          |
| TOE CAP          | 200J steel toe cap                                                           |
| FOOTBED (INSOLE) | Moulded polyurethane (PU); taibrelle mesh upper with contoured heel and arch |
| INSOLE BOARD     | 3MR Ibitech non-woven insole board                                           |