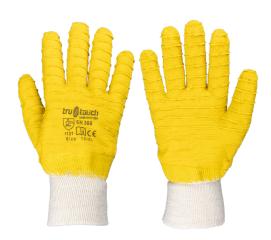

# PRODUCT SPECIFICATIONS GL-RUBCOMKWST YELLOW COMAREX KNIT WRIST STANDARD GLOVES

PRODUCT CODE: GL-RUBCOMKWST

PRODUCT DESCRIPTION: YELLOW COMAREX KNIT WRIST STANDARD GLOVES

# **PRODUCT FEATURES**

| INNER          | Cotton liner                              |
|----------------|-------------------------------------------|
| COATING        | Single dipped latex                       |
| CUFF           | Elasticated knit wrist length safety cuff |
| COATING FINISH | Single dipped, rough finish, full dip     |

# **SPECIAL FEATURES**

- Excellent grip and durability.
- Good for water, oil and grease environments.