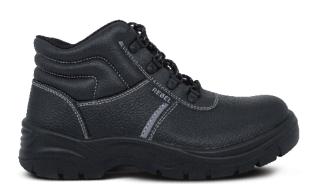

## PRODUCT SPECIFICATIONS FX2-S1P FX2 SAFETY BOOT – REFLECTIVE STRIP General purpose work boot

**PRODUCT CODE:** FX2-S1P **PRODUCT NAME:** FX2 SAFETY BOOT – REFLECTIVE STRIP PRODUCT DESCRIPTION: General purpose work boot

| MATERIALS        |                                                                              |  |
|------------------|------------------------------------------------------------------------------|--|
| UPPER            | High quality barton print full grain leather                                 |  |
| SOLE             | Dual density polyurethane (PU)                                               |  |
| EYELETS          | Nickel-free D-rings                                                          |  |
| LINING           | Black taibrelle mesh and microfiber                                          |  |
| TOE CAP          | 200J steel toe cap                                                           |  |
| FOOTBED (INSOLE) | Moulded polyurethane (PU); taibrelle mesh upper with contoured heel and arch |  |
| INSOLE BOARD     | 3MR Ibitech non-woven insole board                                           |  |

**UPPER** Hi-viz reflective safety strip for added visibility **MIDSOLE** S1P - steel midsole for anti-penetration

**OTHER** Non