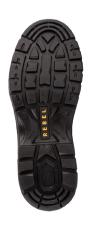

| INFORMATION                                    |                                                                                                              |
|------------------------------------------------|--------------------------------------------------------------------------------------------------------------|
| COLOUR                                         | Black                                                                                                        |
| SIZE RANGE                                     | 2 – 14 (unisex, starts from a size 2)                                                                        |
| ISO 20345 CLASSIFICATION                       | S1P – anti-static, energy absorption of seat region, resistance to fuel and oil, anti-penetration            |
| SLIP RESISTANCE CLASSIFICATION SRA / SRB / SRC | SRC – tested for slip resistance in environments of ceramic and metal surfaces with soapy and oily solutions |
| CONSTRUCTION                                   | Injection moulded construction process                                                                       |
| NRCS APPROVAL NO                               | NRCS/9002/262020/0066                                                                                        |

| MATERIALS        |                                                                              |  |
|------------------|------------------------------------------------------------------------------|--|
| UPPER            | High quality barton print full grain leather                                 |  |
| SOLE             | Dual density polyurethane (PU)                                               |  |
| EYELETS          | Nickel-free D-rings                                                          |  |
| LINING           | Black taibrelle mesh and microfiber                                          |  |
| TOE CAP          | 200J steel toe cap                                                           |  |
| FOOTBED (INSOLE) | Moulded polyurethane (PU); taibrelle mesh upper with contoured heel and arch |  |
| INSOLE BOARD     | 3MR Ibitech non-woven insole board                                           |  |