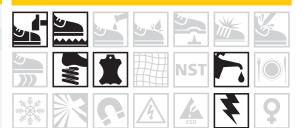

ty barton print full grain leather                                |
| SOLE             | Dual density polyurethane (PU)                                              |
| EYELETS          | Nickel-free D-rings                                                         |
| LINING           | Black taibrelle mesh and microfiber                                         |
| TOE CAP          | 200J steel toe cap                                                          |
| FOOTBED (INSOLE) | Moulded polyurethane (PU; taibrelle mesh upper with contoured heel and arch |
| INSOLE BOARD     | 3MR Ibitech non-woven insole board                                          |

## **SPECIAL FEATURES**

| UPPER   | Non |
|---------|-----|
| MIDSOLE | Non |
| OTHER   | Non |
|         |     |

## **KEY FEATURES**



## **SUGGESTED ENVIRONMENTS**

Agriculture, construction, glass manufacturing, general applications, janitorial services, mining, motor industry, production lines, refineries, transport, waste disposal.