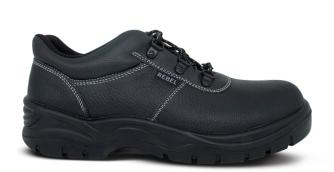

## PRODUCT SPECIFICATIONS FX2-S FX2 SAFETY SHOE General purpose work shoe

**PRODUCT CODE:** FX2-S **PRODUCT NAME: FX2 SAFETY SHOE PRODUCT DESCRIPTION:** General purpose work shoe

| INFORMATION                                    |                                                                                                              |
|------------------------------------------------|--------------------------------------------------------------------------------------------------------------|
| COLOUR                                         | Black                                                                                                        |
| SIZE RANGE                                     | 2 – 13 (unisex, starts from a size 2)                                                                        |
| ISO 20345 CLASSIFICATION                       | S1 – anti-static, energy absorption of seat region, resistance to fuel and oil                               |
| SLIP RESISTANCE CLASSIFICATION SRA / SRB / SRC | SRC – tested for slip resistance in environments of ceramic and metal surfaces with soapy and oily solutions |
| CONSTRUCTION                                   | Injection moulded construction process                                                                       |
| NRCS APPROVAL NO                               | NRCS/9002/262020/0067                                                                                        |

| MATERIALS        |                                                                             |
|------------------|-----------------------------------------------------------------------------|
| UPPER            | High quality barton print full grain leather                                |
| SOLE             | Dual density polyurethane (PU)                                              |
| EYELETS          | Nickel-free D-rings                                                         |
| LINING           | Black taibrelle mesh and microfiber                                         |
| TOE CAP          | 200J steel toe cap                                                          |
| FOOTBED (INSOLE) | Moulded polyurethane (PU; taibrelle mesh upper with contoured heel and arch |
| INSOLE BOARD     | 3MR Ibitech non-woven insole board                                          |