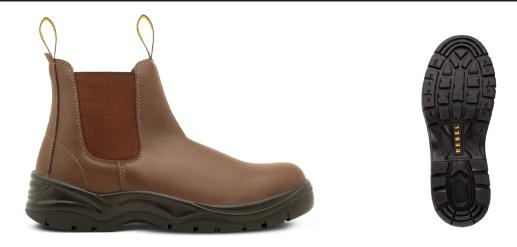

# **PRODUCT SPECIFICATIONS FX2-CB-BR FX2 CHELSEA BOOT** Chelsea work boot with anti-penetration

PRODUCT CODE: FX2-CB-BR **PRODUCT NAME:** FX2 CHELSEA BOOT **PRODUCT DESCRIPTION:** Chelsea work boot with anti-penetration

| INFORMATION                                    |                                                                                                              |
|------------------------------------------------|--------------------------------------------------------------------------------------------------------------|
| COLOUR                                         | Brown                                                                                                        |
| SIZE RANGE                                     | 3 – 13 (unisex, starts from a size 3)                                                                        |
| ISO 20345 CLASSIFICATION                       | S1P – anti-static, energy absorption of seat region, resistance to fuel and oil, anti-penetration protection |
| SLIP RESISTANCE CLASSIFICATION SRA / SRB / SRC | SRC – tested for slip resistance in environments of ceramic and metal surfaces with soapy and oily solutions |
| CONSTRUCTION                                   | Injection moulded construction process                                                                       |
| SABS                                           | SABS approved and mark bearing                                                                               |
| NRCS APPROVAL NO                               | NRCS/9002/262020/0388                                                                                        |

#### MATERIALS

| UPPER            | High quality smooth microfiber                                               |
|------------------|------------------------------------------------------------------------------|
| SOLE             | Dual density polyurethane (PU)                                               |
| EYELETS          | NA – slip-on                                                                 |
| LINING           | Black taibrelle mesh and microfiber                                          |
| TOE CAP          | 200J steel toe cap                                                           |
| FOOTBED (INSOLE) | Moulded polyurethane (PU); taibrelle mesh upper with contoured heel and arch |
| INSOLE BOARD     | 3MR Ibitech non-woven insole board                                           |

## **SPECIAL FEATURES**

| UPPER   | Microfiber offers excellent durability as well as breathability |
|---------|-----------------------------------------------------------------|
| MIDSOLE | Steel midsole for anti-penetration                              |
| OTHER   | Easy slip-on and slip-off boot                                  |