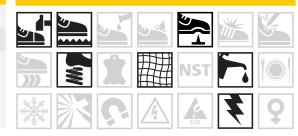

| INFORMATION                                    |                                                                                                              |
|------------------------------------------------|--------------------------------------------------------------------------------------------------------------|
| COLOUR                                         | Brown                                                                                                        |
| SIZE RANGE                                     | 3 – 13 (unisex, starts from a size 3)                                                                        |
| ISO 20345 CLASSIFICATION                       | S1P – anti-static, energy absorption of seat region, resistance to fuel and oil, anti-penetration protection |
| SLIP RESISTANCE CLASSIFICATION SRA / SRB / SRC | SRC – tested for slip resistance in environments of ceramic and metal surfaces with soapy and oily solutions |
| CONSTRUCTION                                   | Injection moulded construction process                                                                       |
| SABS                                           | SABS approved and mark bearing                                                                               |
| NRCS APPROVAL NO                               | NRCS/9002/262020/0388                                                                                        |

#### MATERIALS

| UPPER            | High quality smooth microfiber                                               |
|------------------|------------------------------------------------------------------------------|
| SOLE             | Dual density polyurethane (PU)                                               |
| EYELETS          | NA – slip-on                                                                 |
| LINING           | Black taibrelle mesh and microfiber                                          |
| TOE CAP          | 200J steel toe cap                                                           |
| FOOTBED (INSOLE) | Moulded polyurethane (PU); taibrelle mesh upper with contoured heel and arch |
| INSOLE BOARD     | 3MR Ibitech non-woven insole board                                           |

## **SPECIAL FEATURES**

| UPPER   | Microfiber offers excellent durability as well as breathability |
|---------|-----------------------------------------------------------------|
| MIDSOLE | Steel midsole for anti-penetration                              |
| OTHER   | Easy slip-on and slip-off boot                                  |