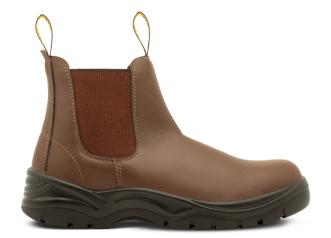

## PRODUCT SPECIFICATIONS FX2-CB-BR FX2 CHELSEA BOOT Chelsea work boot with anti-penetration

**PRODUCT CODE:** FX2-CB-BR **PRODUCT NAME: FX2 CHELSEA BOOT PRODUCT DESCRIPTION:** Chelsea work boot with anti-penetration

| INFORMATION                                    |                                                                                                              |
|------------------------------------------------|--------------------------------------------------------------------------------------------------------------|
| COLOUR                                         | Brown                                                                                                        |
| SIZE RANGE                                     | 3 – 13 (unisex, starts from a size 3)                                                                        |
| ISO 20345 CLASSIFICATION                       | S1P – anti-static, energy absorption of seat region, resistance to fuel and oil, anti-penetration protection |
| SLIP RESISTANCE CLASSIFICATION SRA / SRB / SRC | SRC – tested for slip resistance in environments of ceramic and metal surfaces with soapy and oily solutions |
| CONSTRUCTION                                   | Injection moulded construction process                                                                       |
| NRCS APPROVAL NO                               | NRCS/9002/262020/0388                                                                                        |

| MATERIALS        |                                                                              |
|------------------|------------------------------------------------------------------------------|
| UPPER            | High quality smooth microfiber                                               |
| SOLE             | Dual density polyurethane (PU)                                               |
| EYELETS          | NA – slip-on                                                                 |
| LINING           | Black taibrelle mesh and microfiber                                          |
| TOE CAP          | 200J steel toe cap                                                           |
| FOOTBED (INSOLE) | Moulded polyurethane (PU); taibrelle mesh upper with contoured heel and arch |
| INSOLE BOARD     | 3MR Ibitech non-woven insole board                                           |

| UPPER   | Microfiber offers excellent durability as well as breathability |
|---------|-----------------------------------------------------------------|
| MIDSOLE | Steel midsole for anti-penetration                              |
| OTHER   | Easy slip-on and slip-off boot                                  |