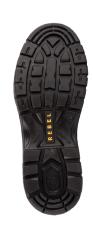

| MATERIALS        |                                                                              |
|------------------|------------------------------------------------------------------------------|
| UPPER            | High quality smooth microfiber                                               |
| SOLE             | Dual density polyurethane (PU)                                               |
| EYELETS          | NA – slip-on                                                                 |
| LINING           | Black taibrelle mesh and microfiber                                          |
| TOE CAP          | 200J steel toe cap                                                           |
| FOOTBED (INSOLE) | Moulded polyurethane (PU); taibrelle mesh upper with contoured heel and arch |
| INSOLE BOARD     | 3MR Ibitech non-woven insole board                                           |

| UPPER   | Microfiber offers excellent durability as well as breathability |
|---------|-----------------------------------------------------------------|
| MIDSOLE | Steel midsole for anti-penetration                              |
| OTHER   | Easy slip-on and slip-off boot                                  |