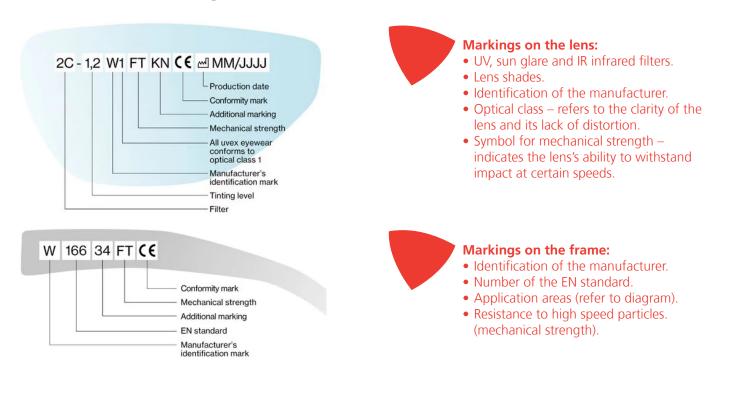

## Protect your team's vision by meeting local/EN standards for eye protection:

- Ask for the EN Test Certificate of the eye protection.
- Select the correct model for its intended application.
- Look for EN markings on both the lens and frame.