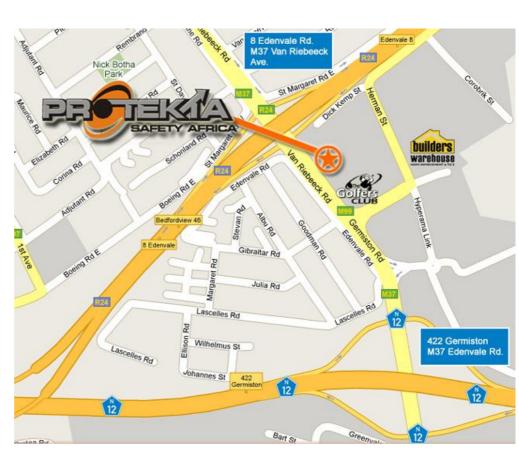

## **NEW Physical Address:**

Unit No: 5 Corner Dick Kemp Rd & Herman Street Meadowdale Edenvale

#### **GPS Co-ordinates:**

S 26°09'456" E 28°09'889"

New Tel: (011) 453-7374

New Fax: (011) 453-7558

Email: info@protekta.co.za

## **Directions from the N3**

- Enter the Gilloollys interchange.
- Follow the N12 indicators, keep continuing on the N12.
- Remain on the N12 (do not take the R24 split to the airport)
- Take the Exit 422 Germiston for Edenvale Road, Edenvale.
- Turn Left at Germiston Rd / M37.
- Turn Right at Herman Street (you will see Golfers Club on the corner we are a few shops down from them).
- Almost immediately take the left slip way into Meadowdale Office Park.
- We are unit No: 5 & face the Germiston Road

### **Directions from Benoni (N12)**

- Follow the N12 highway towards Johannesburg
- Take the Edenvale/Germiston off-ramp and turn right into Germiston Road
- Turn Right at Herman Street (you will see Golfers Club on the corner we are a few shops down from them).
- Almost immediately take the left slip way into Meadowdale Office Park.
- We are unit No: 5 & face the Germiston Road